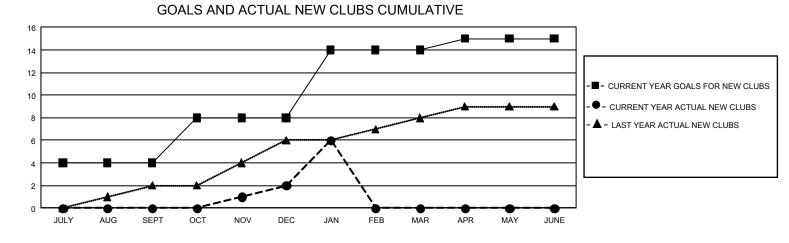

## GMT MONTHLY MEMBERSHIP PROGRESS REPORT

GMT Constitutional Area 5 - K, Group M

REPORT DOES NOT INCLUDE CLUBS IN UNDISTRICTED AREAS.

| Clubs                 |               |           |               | Members               |                        |                         |                                                    |  |
|-----------------------|---------------|-----------|---------------|-----------------------|------------------------|-------------------------|----------------------------------------------------|--|
| RESULTS FOR 2019-2020 |               |           |               | RESULTS FOR 2019-2020 |                        |                         |                                                    |  |
| QUARTER               | NEW CLUB GOAL | NEW CLUBS | DROPPED CLUBS | QUARTER MEME          | BER GROWTH NET<br>GOAL | MEMBER GROWTH<br>ACTUAL | DROPPED<br>MEMBERS ACTUAL<br>(including transfers) |  |
| JULY/AUG/SEPT         | 12            | 0         | 4             | JULY/AUG/SEPT         | 2,955                  | 1,218                   | 754                                                |  |
| OCT/NOV/DEC           | 12            | 2         | 5             | OCT/NOV/DEC           | 2,505                  | 576                     | 1,359                                              |  |
| JAN/FEB/MAR           | 18            | 4         | 1             | JAN/FEB/MAR           | 2,100                  | 336                     | 222                                                |  |
| APR/MAY/JUNE          | 3             | 0         | 0             | APR/MAY/JUNE          | 1,740                  | 0                       | 0                                                  |  |