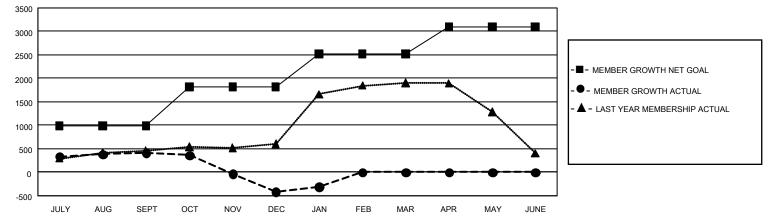

## GMT MONTHLY MEMBERSHIP PROGRESS REPORT

GMT Constitutional Area 5 - K, Group M

REPORT DOES NOT INCLUDE CLUBS IN UNDISTRICTED AREAS.

| Clubs                 |               |           |               | Members               |                        |                         |                                                    |  |
|-----------------------|---------------|-----------|---------------|-----------------------|------------------------|-------------------------|----------------------------------------------------|--|
| RESULTS FOR 2019-2020 |               |           |               | RESULTS FOR 2019-2020 |                        |                         |                                                    |  |
| QUARTER               | NEW CLUB GOAL | NEW CLUBS | DROPPED CLUBS | QUARTER MEME          | BER GROWTH NET<br>GOAL | MEMBER GROWTH<br>ACTUAL | DROPPED<br>MEMBERS ACTUAL<br>(including transfers) |  |
| JULY/AUG/SEPT         | 12            | 0         | 4             | JULY/AUG/SEPT         | 2,955                  | 1,218                   | 754                                                |  |
| OCT/NOV/DEC           | 12            | 2         | 5             | OCT/NOV/DEC           | 2,505                  | 576                     | 1,359                                              |  |
| JAN/FEB/MAR           | 18            | 4         | 1             | JAN/FEB/MAR           | 2,100                  | 336                     | 222                                                |  |
| APR/MAY/JUNE          | 3             | 0         | 0             | APR/MAY/JUNE          | 1,740                  | 0                       | 0                                                  |  |